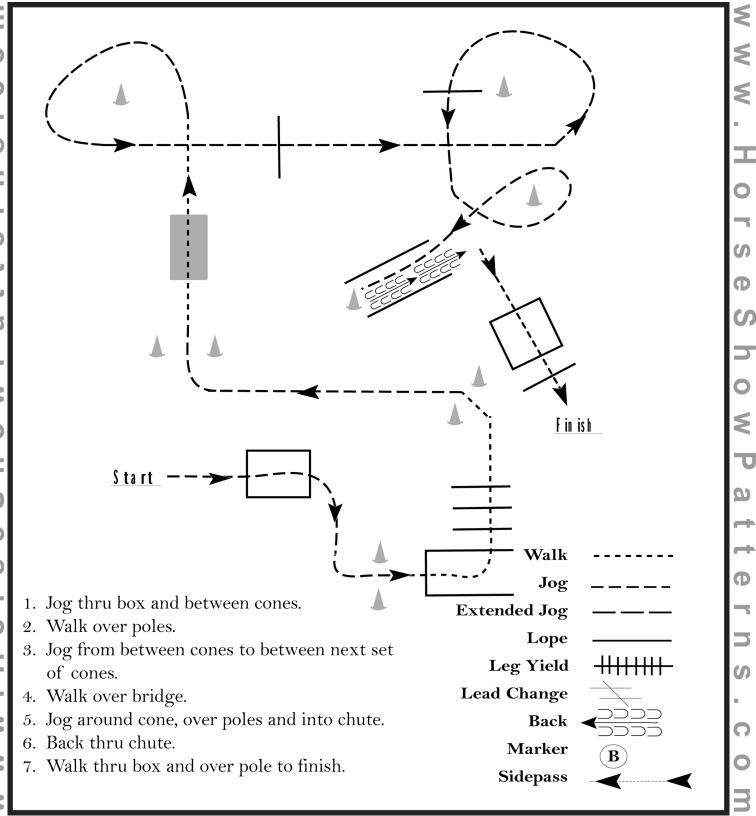

#### Saddle Seat Equitation

Show Date:



### Pattern Provided by: MIHA Pattern Committee

[SSE/20]

#### **Hunt Seat Equitation**

Show Date:



# Pattern Provided by:

MIHA Pattern Committee

[HSE/1-53]

English Bareback/ English W/T





Pattern Provided by:

MIHA Pattern Committee

[HSE/WT-14]

Trail

Show Date:



#### Pattern Provided by:

MIHA Pattern Committee

©2019 HorseShowPatterns.com. All Rights Reserved.

#### Western Showmanship

Show Date:



MIHA Pattern Committee

#### Saddle Seat Showmanship

Show Date:



### Pattern Provided by:

C

>

MIHA Pattern Committee

#### Hunt Seat Showmanship

Show Date:



# Pattern Provided by:

MIHA Pattern Committee

#### **Western Equitation**

Show Date:



#### Pattern Provided by: MIHA Pattern Committee

C

Ð

-

-

g

Western Bareback/Western W/T

Show Date:



### **Pattern Provided by:** MIHA Pattern Committee

[WH/WT-10]