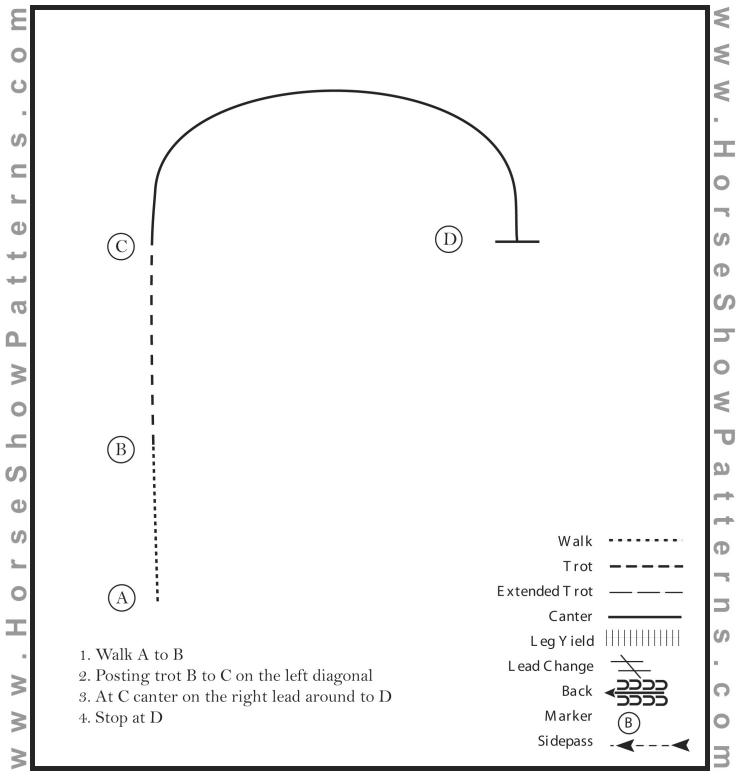

### Saddle Seat Equitation Meet 1

LEVEL 1 • PATTERN A • Tests 2,3,10

At the mid-point of the in-gate of the arena (A), trot to the left around the curve to the end of the straightaway on the left diagonal (B) and stop briefly.

Canter (right lead) a circle in a clockwise direction.

Go directly into the trot on correct diagonal (C) and continue to the end of the straightaway (D) and at the curve execute a circle in a clockwise direction.

Continue the trot around the curve to the mid-point of the turn (A).

Exit arena at the trot.

This pattern may only be used for:

- 13 & Under
- 14 18
- 18 & Under
- 19 & Over

If used at a Regional or National Show, pattern may not be run from the lineup.