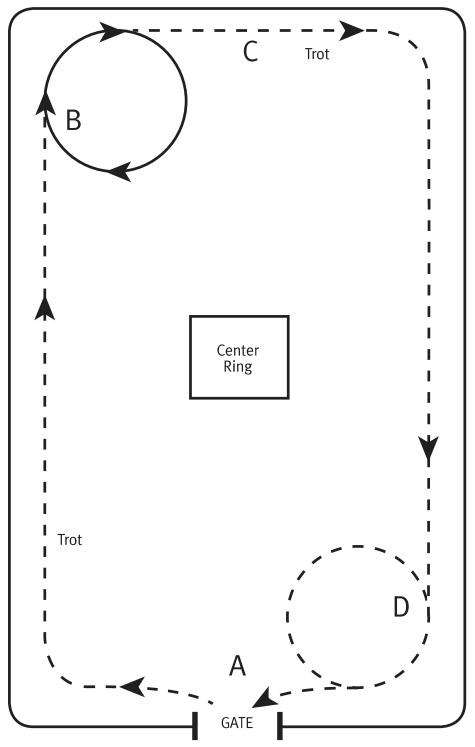

### Saddle Seat Equitation Meet 1

LEVEL 1 • PATTERN A • Tests 2,3,10

At the mid-point of the in-gate of the arena (A), trot to the left around the curve to the end of the straightaway on the left diagonal (B) and stop briefly.

Canter (right lead) a circle in a clockwise direction.

Go directly into the trot on correct diagonal (C) and continue to the end of the straightaway (D) and at the curve execute a circle in a clockwise direction.

Continue the trot around the curve to the mid-point of the turn (A).

Exit arena at the trot.

This pattern may only be used for:

- 13 & Under
- 14 18
- 18 & Under
- 19 & Over

If used at a Regional or National Show, pattern may not be run from the lineup.