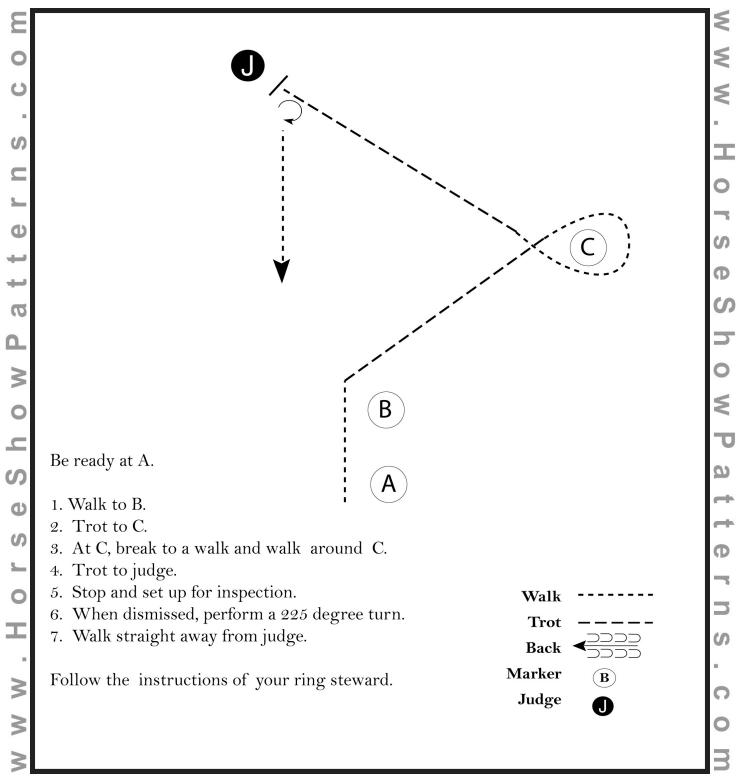

### Saddle Seat Equitation Meet 1

LEVEL 1 • PATTERN A • Tests 2,3,10

At the mid-point of the in-gate of the arena (A), trot to the left around the curve to the end of the straightaway on the left diagonal (B) and stop briefly.

Canter (right lead) a circle in a clockwise direction.

Go directly into the trot on correct diagonal (C) and continue to the end of the straightaway (D) and at the curve execute a circle in a clockwise direction.

Continue the trot around the curve to the mid-point of the turn (A).

Exit arena at the trot.

This pattern may only be used for:

- 13 & Under
- 14 18
- 18 & Under
- 19 & Over

If used at a Regional or National Show, pattern may not be run from the lineup.