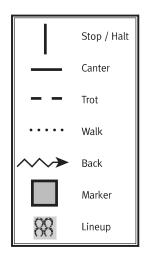

# Saddle Seat Equitation Bareback

LEVEL 1 • PATTERN C • Tests 6,10 Meet 1

From the lineup, trot down the right hand straightaway showing two changes of diagonal. Begin on the right diagonal. Continue trotting to the center of the end. Halt.

Canter a circle on the left lead. Halt.

Trot from the center of the end down the opposite straightaway on the right diagonal. Return to the lineup without stopping, or continue to the exit at the trot.

This pattern may only be used for:

- 13 & Under
- 14 18
- 18 & Under
- 19 & Over

If used at a Regional or National Show, pattern may not be run from the lineup.