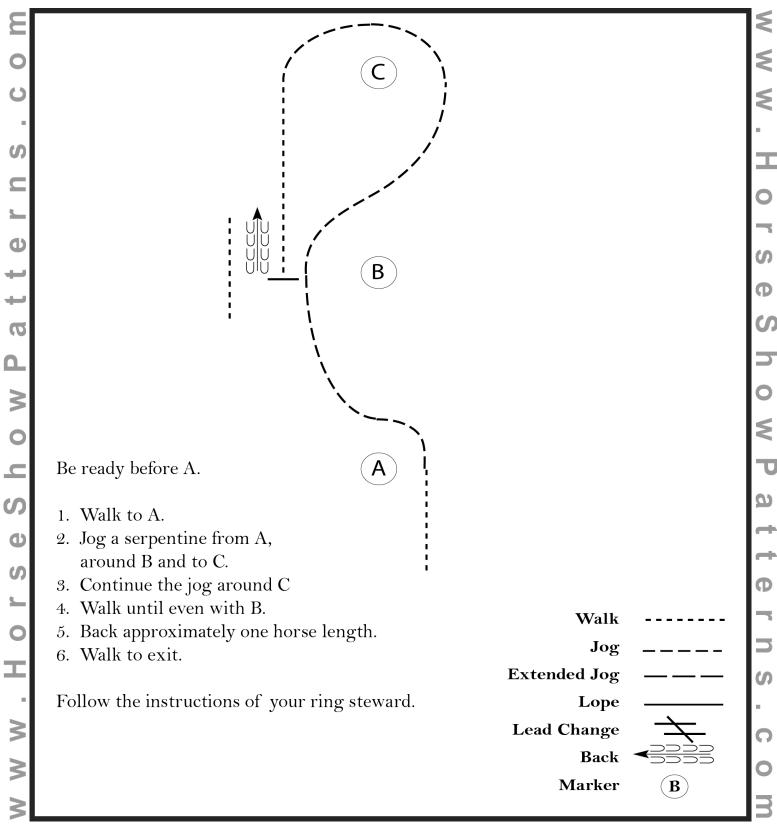

#### Western Horsemanship

Show Date:

[WH/1-80]

 $(\mathbf{B})$ 

Back

Marker