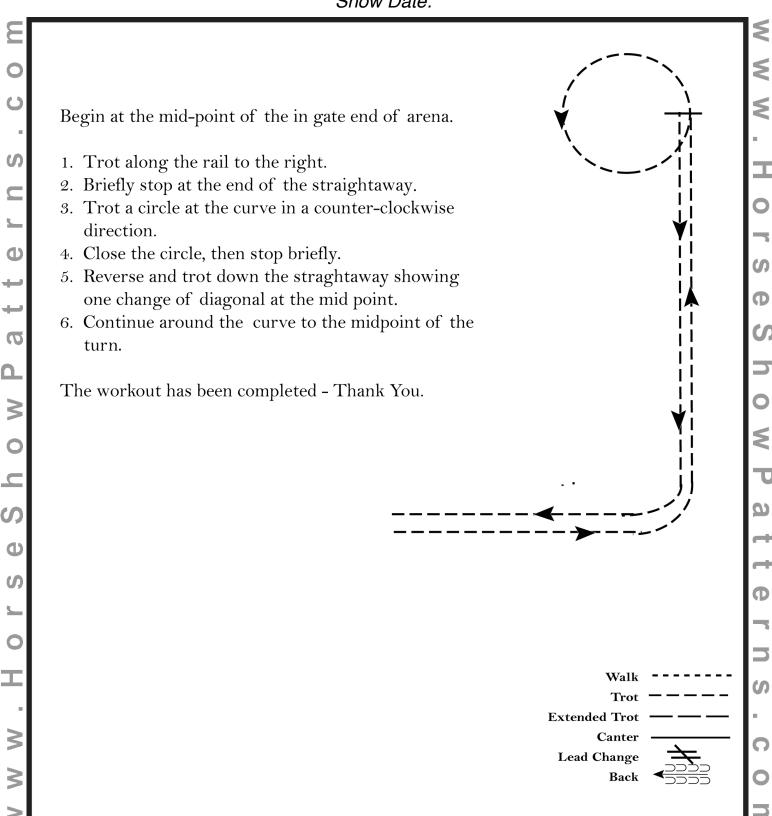

#### Western Horsemanship

Show Date:

[WH/1-80]

 $(\mathbf{B})$ 

Back

Marker