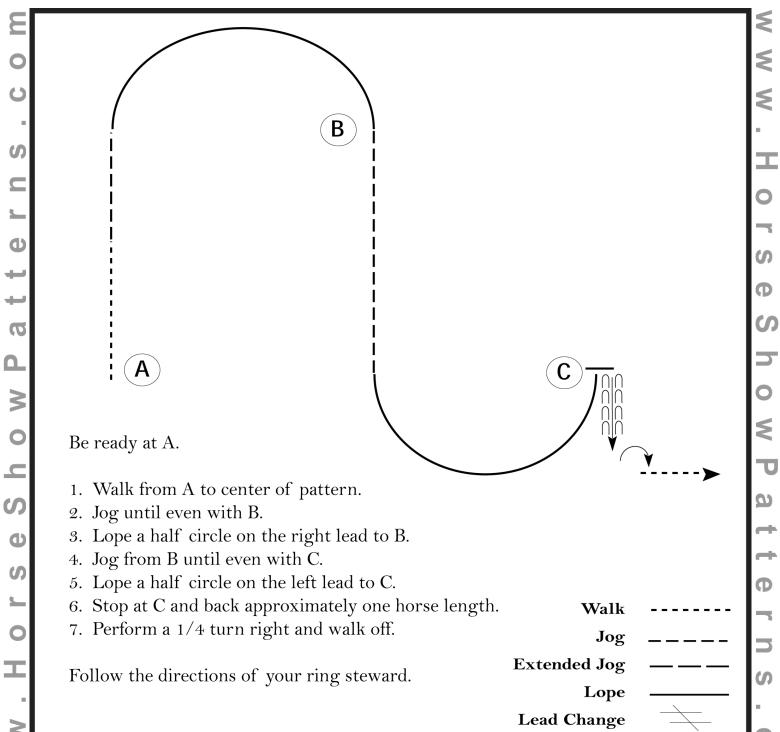

#### Western Horsemanship

Show Date:

[WH/1-80]

 $(\mathbf{B})$ 

Back

Marker