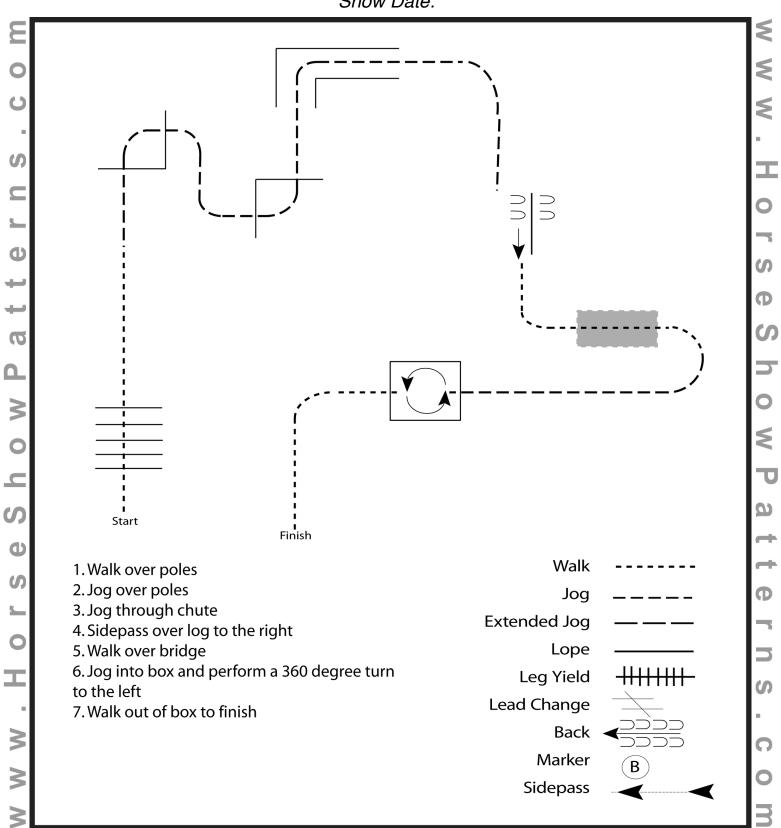

#### **Western Fitting and Showing**

Show Date:



[S/1-79]

#### **Hunt Seat Fitting and Showing**



[S/1-58]

### **Saddle Seat Fitting and Showing**

Show Date:



[S/1-13]

# 2024 MIHA Junior Division - Set 1 Saddle Seat Equitation

Show Date:



0

S

[SSE/2]

### **English Equitation Walk Trot**

Show Date:



O

Ф

S

[HSE/WT-26]

Back Marker Sidepass Hand Gallop

### **2024 MIHA Junior Division - Set Hunt Seat Equitation**



[HSE/1-20]

# 2024 MIHA Junior Division - Set 1 English Bareback

Show Date:



[SSE/1]

#### **Western Horsemanship Walk Trot**

Show Date:



[WH/WT-7]

#### Western Horsemanship

Show Date:



[WH/1-80]

 $(\mathbf{B})$ 

Back

Marker

#### Western Bareback

Show Date:



[WH/WT-95]

# 2024 MIHA Junior Division - Set 1 Trail

Show Date:



[T/WT-5]