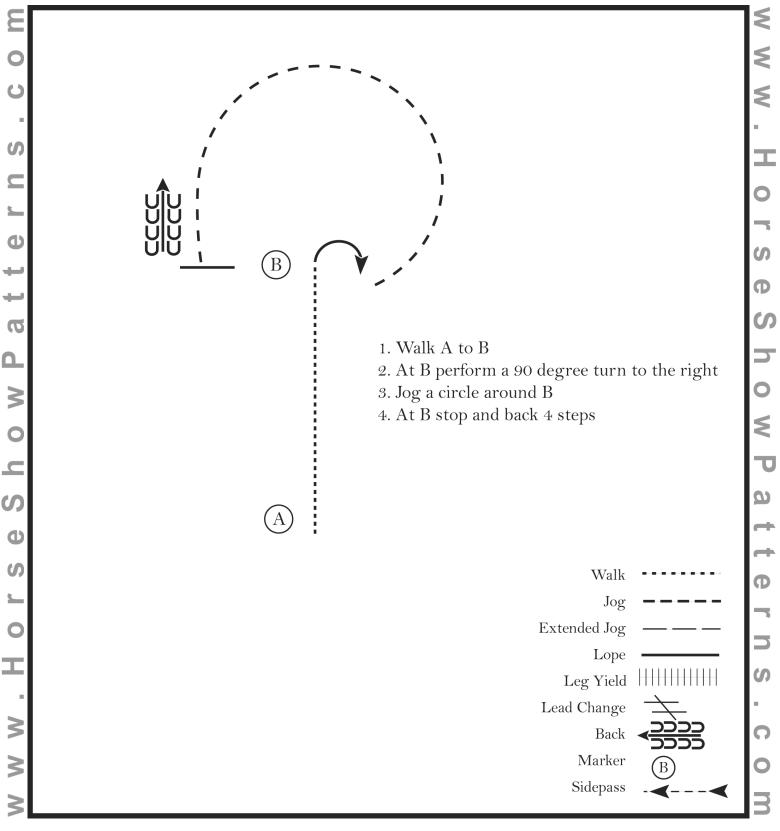

#### **Western Fitting and Showing**

Show Date:



[S/1-79]

#### **Hunt Seat Fitting and Showing**



[S/1-58]

### **Saddle Seat Fitting and Showing**

Show Date:



[S/1-13]

# 2024 MIHA Junior Division - Set 1 Saddle Seat Equitation

Show Date:



0

S

[SSE/2]

### **English Equitation Walk Trot**

Show Date:



O

Ф

S

[HSE/WT-26]

Back Marker Sidepass Hand Gallop

### **2024 MIHA Junior Division - Set Hunt Seat Equitation**



[HSE/1-20]

# 2024 MIHA Junior Division - Set 1 English Bareback

Show Date:



[SSE/1]

#### **Western Horsemanship Walk Trot**

Show Date:



[WH/WT-7]

#### Western Horsemanship

Show Date:



[WH/1-80]

 $(\mathbf{B})$ 

Back

Marker

#### Western Bareback

Show Date:



[WH/WT-95]

# 2024 MIHA Junior Division - Set 1 Trail

Show Date:



[T/WT-5]