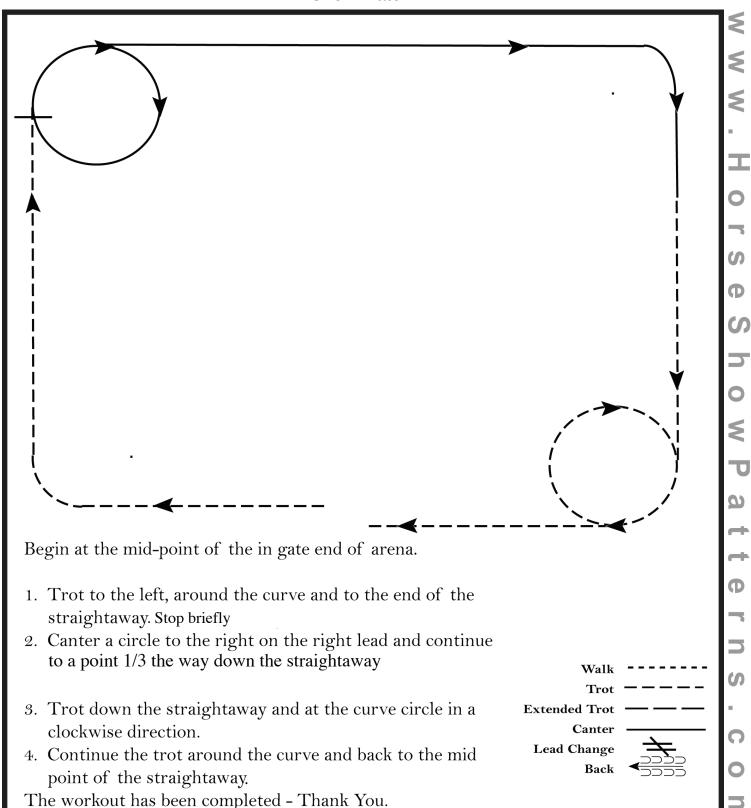

#### Western Horsemanship

Show Date:

[WH/1-80]

 $(\mathbf{B})$ 

Back

Marker