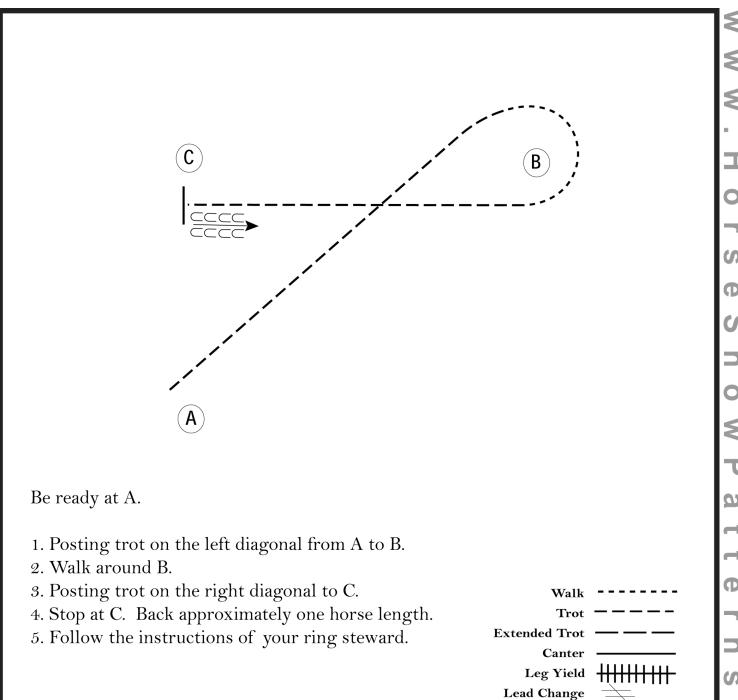

### **English Equitation Walk Trot**

Show Date:

O

Ф

S

[HSE/WT-26]

Back Marker Sidepass Hand Gallop