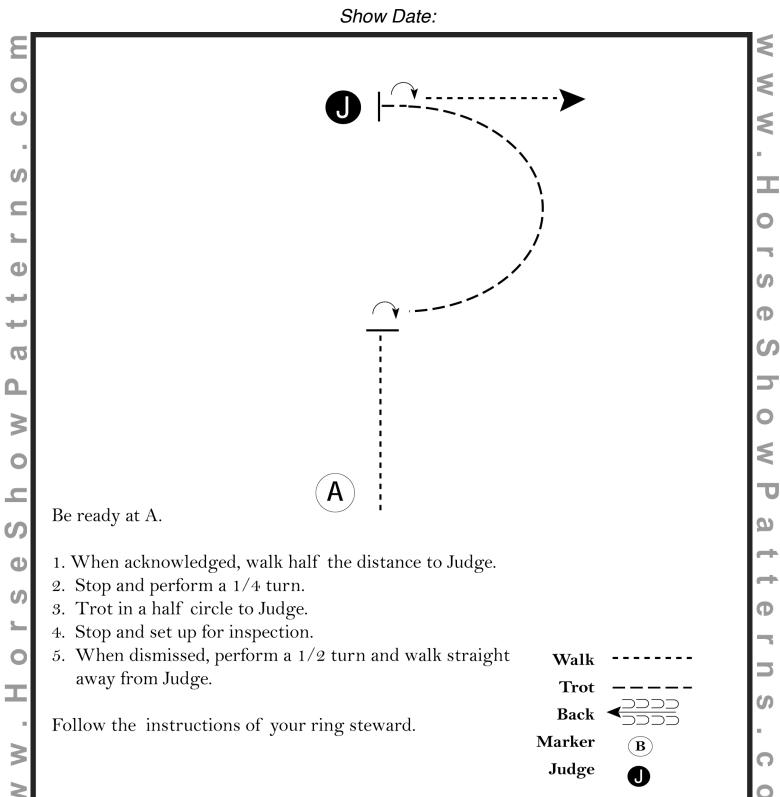

#### **Western Fitting and Showing**

Show Date:



[S/WT-15]

#### **Hunt Seat Fitting and Showing**



[S/WT-80]

#### **Saddleseat Fitting and Showing**

Show Date:



[S/WT-34]

# 2024 MIHA Junior Division - Set 2 Saddle Seat Equitation

Show Date:



The workout has been completed - Thank You.

[SSE/11]

Lead Change

Back

#### **English Equitation Walk Trot**

Show Date:



Be ready at A.

- 1. Walk halfway to B.
- 2. Posting trot on the right diagonal to and around B and halfway to C.
- 3. Change diagonals halfway to C.
- 4. Posting trot on the left diagonal to and around C.
- 5. Stop at C.

Ф

6. Back approximately one horse length.



[HSE/WT-13]

# 2024 MIHA Junior Division - Set 2 Hunt Seat Equitation

Show Date:



[HSE/1-10]

### 2024 MIHA Junior Division - Set **English Bareback**

Show Date:



- 2. Halfway between B and C, change diagonals.
- 3. Posting trot on the right dia