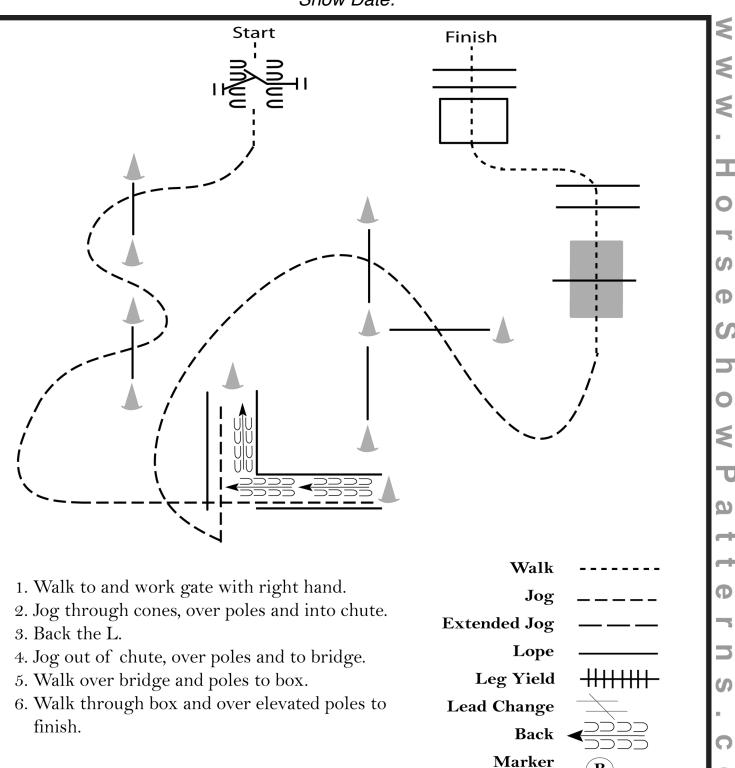

lfway to C.
- 3. Change diagonals halfway to C.
- 4. Posting trot on the left diagonal to and around C.
- 5. Stop at C.

Ф

6. Back approximately one horse length.



[HSE/WT-13]

# 2024 MIHA Junior Division - Set 2 Hunt Seat Equitation

Show Date:



[HSE/1-10]

### 2024 MIHA Junior Division - Set **English Bareback**

Show Date:



- 2. Halfway between B and C, change diagonals.
- 3. Posting trot on the right diagonal to and around C.
- 4. Continue to trot to D.
- 5. At D, walk.

e ShowPatt

6. Walk until halfway to B, stop and back one horse length.



[HSE/WT-25]

#### **Western Horsemanship Walk Trot**

Show Date:



[WH/WT-3]

#### **Western Horsemanship**

Show Date:



[WH/1-14]

# 2024 MIHA Junior Division - Set 2 Western Bareback

Show Date:



[WH/WT-59]

### Trail

Show Date:



Ф

seShow

[T/WT-48]

 $\mathbf{B}$ 

**Sidepass**