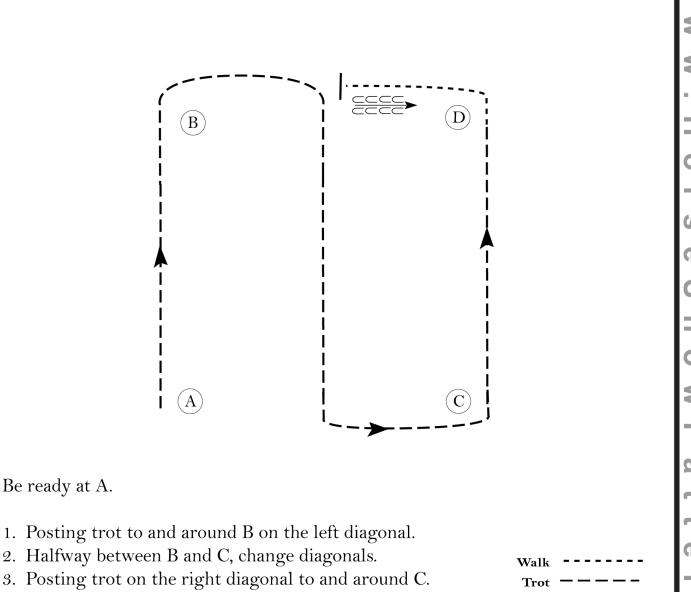

### 2024 MIHA Junior Division - Set **English Bareback**

Show Date:

- 2. Halfway between B and C, change diagonals.
- 3. Posting trot on the right diagonal to and around C.
- 4. Continue to trot to D.
- 5. At D, walk.

e ShowPatt

6. Walk until halfway to B, stop and back one horse length.

[HSE/WT-25]