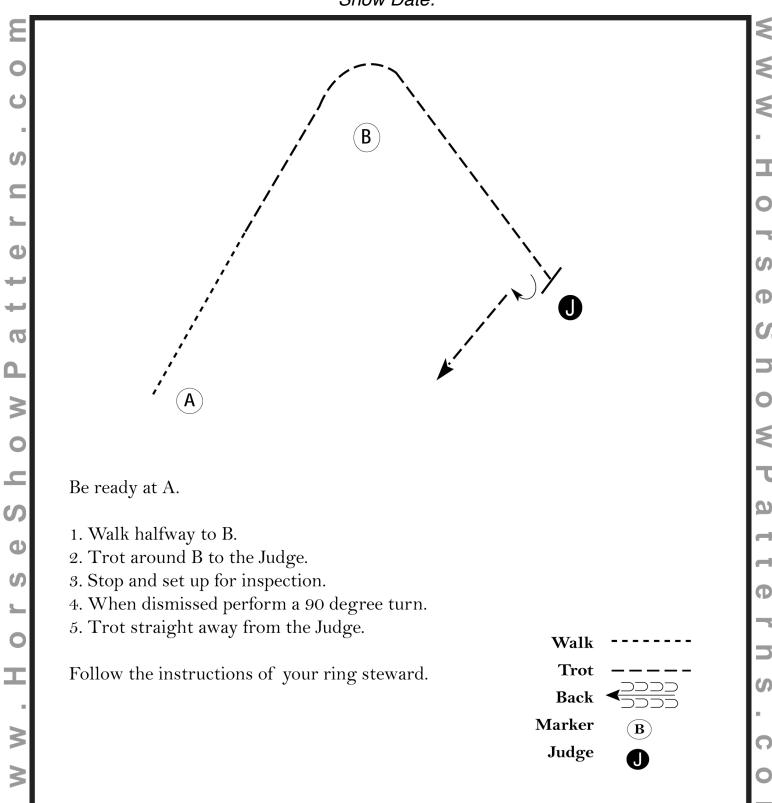

#### **Western Fitting and Showing**

Show Date:



[S/WT-15]

#### **Hunt Seat Fitting and Showing**



[S/WT-80]

#### **Saddleseat Fitting and Showing**

Show Date:



[S/WT-34]

# 2024 MIHA Junior Division - Set 2 Saddle Seat Equitation

Show Date:



The workout has been completed - Thank You.

[SSE/11]

Lead Change

Back

#### **English Equitation Walk Trot**

Show Date:



Be ready at A.

- 1. Walk halfway to B.
- 2. Posting trot on the right diagonal to and around B and halfway to C.
- 3. Change diagonals halfway to C.
- 4. Posting trot on the left diagonal to and around C.
- 5. Stop at C.

Ф

6. Back approximately one horse length.



[HSE/WT-13]

# 2024 MIHA Junior Division - Set 2 Hunt Seat Equitation

Show Date:



[HSE/1-10]

### 2024 MIHA Junior Division - Set **English Bareback**

Show Date:



- 2. Halfway between B and C, change diagonals.
- 3. Posting trot on the right diagonal to and around C.
- 4. Continue to trot to D.
- 5. At D, walk