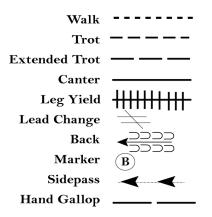

#### **English Equitation Walk Trot**

Show Date:

Be ready at A.

- 1. Walk halfway to B.
- 2. Posting trot on the right diagonal to and around B and halfway to C.
- 3. Change diagonals halfway to C.
- 4. Posting trot on the left diagonal to and around C.
- 5. Stop at C.

Ф

6. Back approximately one horse length.

[HSE/WT-13]