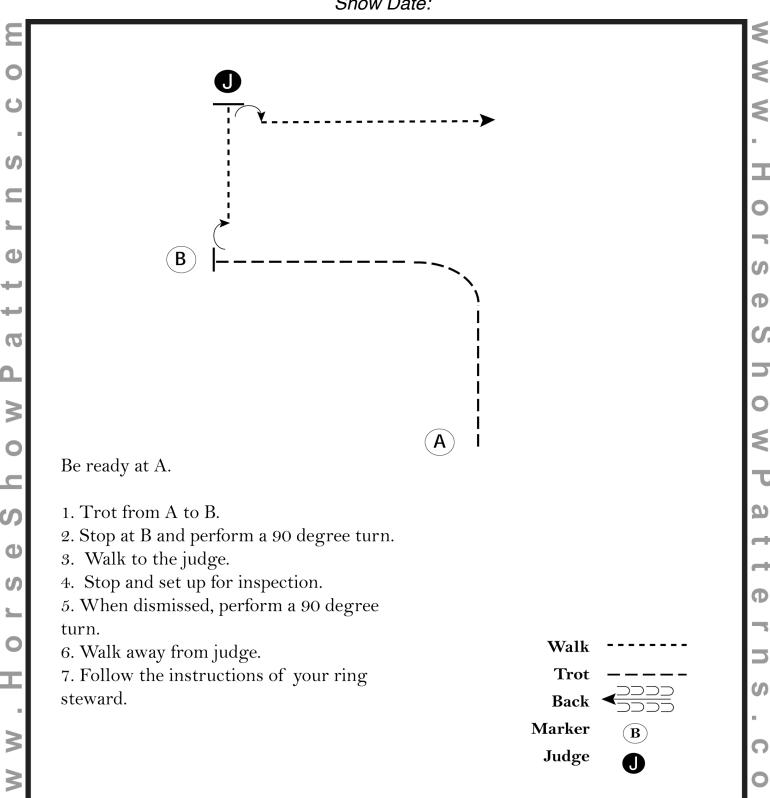

#### **Western Fitting and Showing**

Show Date:



[S/WT-15]

#### **Hunt Seat Fitting and Showing**



[S/WT-80]

#### **Saddleseat Fitting and Showing**

Show Date:



[S/WT-34]

# 2024 MIHA Junior Division - Set 2 Saddle Seat Equitation

Show Date:



The workout has been completed - Thank You.

[SSE/11]

Lead Change

Back

#### **English Equitation Walk Trot**

Show Date:



Be ready at A.

- 1. Walk halfway to B.
- 2. Posting trot on the right diagonal to and around B and halfway to C.
- 3. Change diagonals halfway to C.
- 4. Posting trot on the left diagonal to and around C.
- 5. Stop at C.

Ф

6. Back approximately one horse length.



[HSE/WT-13]

# 2024 MIHA Junior Division - Set 2 Hunt Seat Equitation

Show Date:



[HSE/1-10]

### 2024 MIHA Junior Division - Set **English Bareback**

Show Date:



- 2. Halfway between B and C,