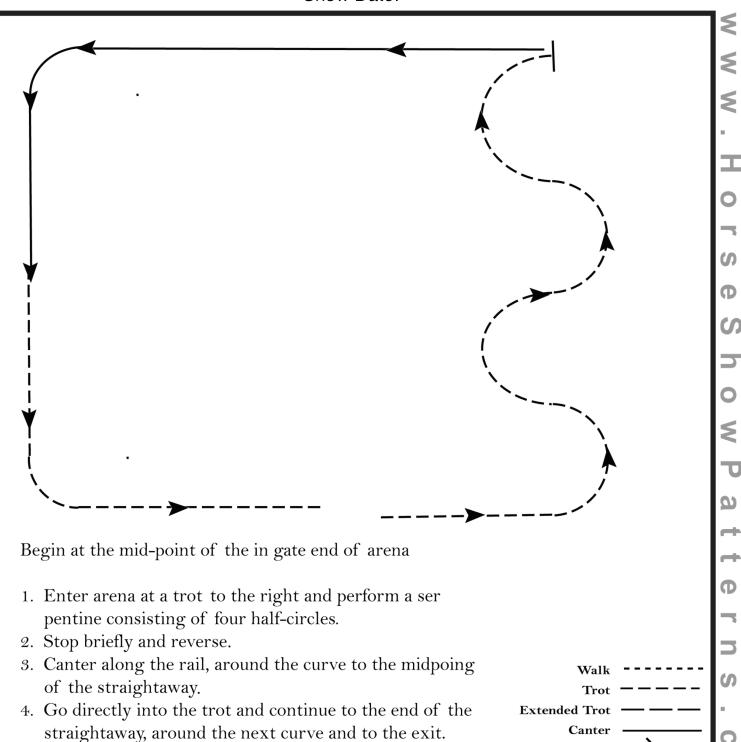

#### **Western Fitting and Showing**

Show Date:



[S/WT-15]

#### **Hunt Seat Fitting and Showing**



[S/WT-80]

#### **Saddleseat Fitting and Showing**

Show Date:



[S/WT-34]

# 2024 MIHA Junior Division - Set 2 Saddle Seat Equitation

Show Date:



The workout has been completed - Thank You.

[SSE/11]

Lead Change

Back

#### **English Equitation Walk Trot**

Show Date:



Be ready at A.

- 1. Walk halfway to B.
- 2. Posting trot on the right diagonal to and around B and halfway to C.
- 3. Change diagonals halfway to C.
- 4. Posting trot on the left diagonal to and around C.
- 5. Stop at C.

Ф

6. Back approximately one horse length.



[HSE/WT-13]

# 2024 MIHA Junior Division - Set 2 Hunt Seat Equitation

Show Date:



[HSE/1-10]

### 2024 MIHA Junior Division - Set **English Bareback**

Show Date:



- 2. Halfway between B and C, change diagonals.
- 3. Posting trot on the right diagonal to and around C.
- 4. Continue to trot to D.
- 5. At D, walk.

e ShowPatt

6. Walk until halfway to B, stop and back one horse length.



[HSE/WT