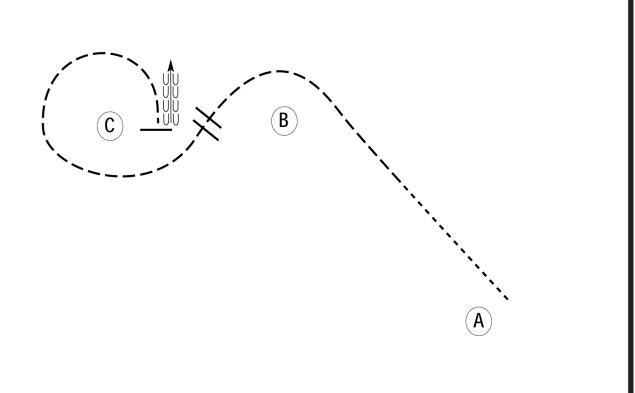

# 2024 MIHA Junior Division - Set 2 Saddle Seat Equitation

Show Date:

The workout has been completed - Thank You.

[SSE/11]

Lead Change

Back