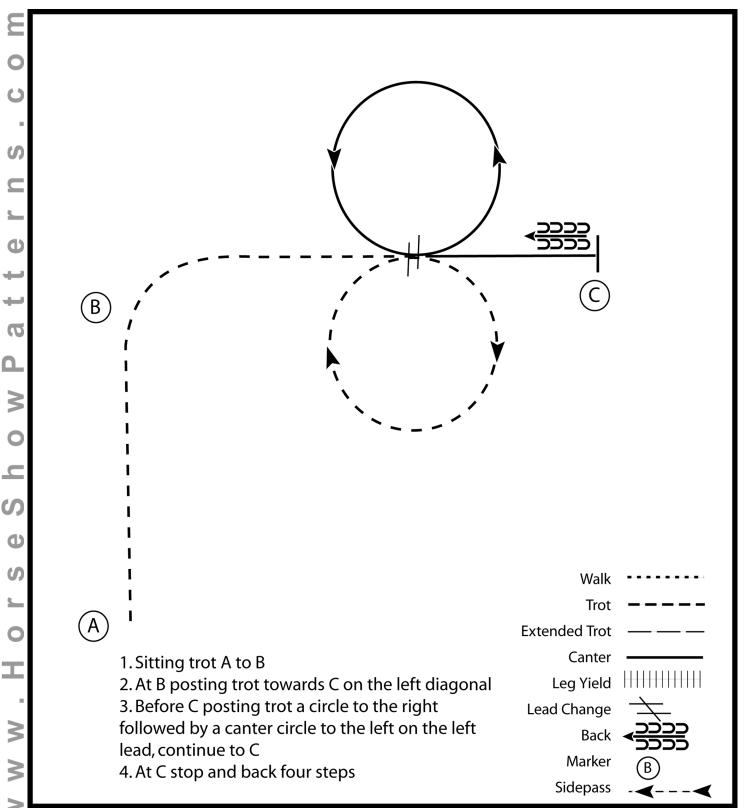

#### **Western Fitting and Showing**

Show Date:



[S/WT-15]

#### **Hunt Seat Fitting and Showing**



[S/WT-80]

#### **Saddleseat Fitting and Showing**

Show Date:



[S/WT-34]

# 2024 MIHA Junior Division - Set 2 Saddle Seat Equitation

Show Date:



The workout has been completed - Thank You.

[SSE/11]

Lead Change

Back

#### **English Equitation Walk Trot**

Show Date:



Be ready at A.

- 1. Walk halfway to B.
- 2. Posting trot on the right diagonal to and around B and halfway to C.
- 3. Change diagonals halfway to C.
- 4. Posting trot on the left diagonal to and around C.
- 5. Stop at C.

Ф

6. Back approximately one horse length.



[HSE/WT-13]

# 2024 MIHA Junior Division - Set 2 Hunt Seat Equitation

Show Date:



[HSE/1-10]

### 2024 MIHA Junior Division - Set **English Bareback**

Show Date:



- 2. Halfway between B and C, change diagonals.
- 3. Posting trot on the right diagonal to and around C.
- 4. Continue to trot to D.
- 5. At D, walk.

e ShowPatt

6. Walk until halfway to B, stop and back one horse length.



[HSE/WT-25]

#### **Western Horsemanship Walk Trot**

Show Date:



[WH/WT-3]

#### **Western Horsemanship**

Show Date:



[WH/1-14]

# 2024 MIHA Junior Division - Set 2 Western Bareback

Show Date:



[WH/WT-59]

### Trail

Show Date:



Ф

seShow

[T/WT-48]

 $\mathbf{B}$ 

**Sidepass**